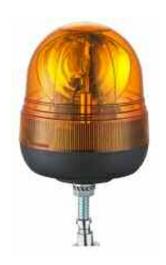

# Part No. 0-444-21

Single flash 12/24 volt Halogen beacon H1 55W / H1 70W with amber lens and single bolt fixing. 160 single flashes per minute. EMC, ECE R65, ECE R10 and CE approved. Protected to IP56.