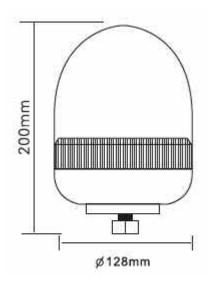

### Technical Drawing (not to scale)

#### **Specification**

Type Flashing Halogen beacon

Voltage rating 12/24 volt dc Power H1 55W / H1 70W

4.5A @ 12 volt dc, 2.7A @ 24 volt dc Current Flash rate

160 single flashes per minute

-30C to + 50C Operating temperature Lens material Polycarbonate **Dimensions** See above